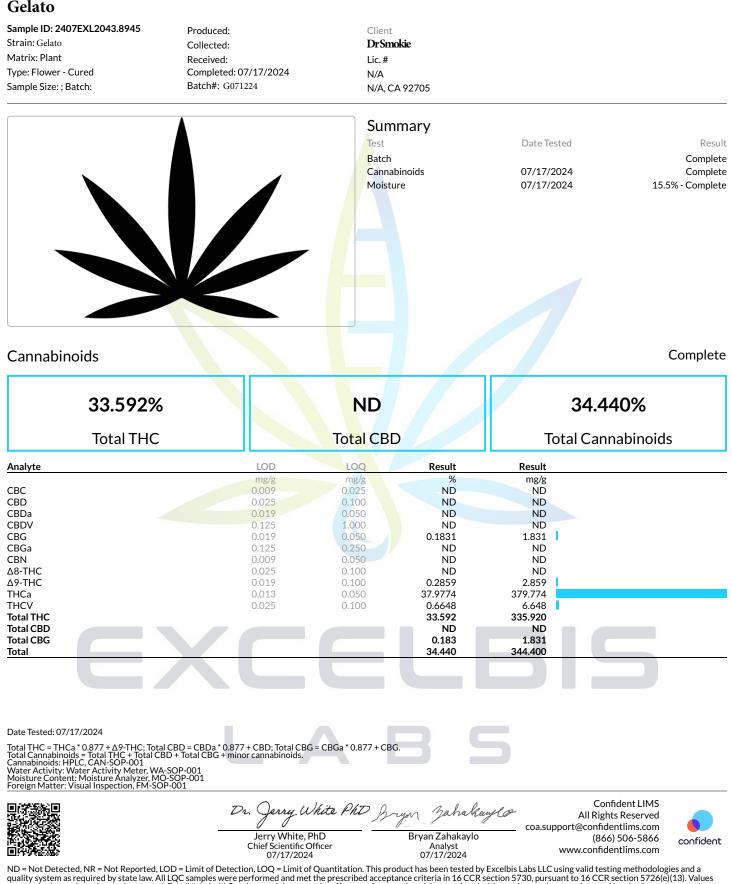

Excelbis Labs 1920 E Warner Avenue Santa Ana, CA 92705

(714) 340-7099 http://excelbislabs.com Lic# C8-000059-LIC

1 of 1

ND = Not Detected, NR = Not Reported, LOD = Limit of Detection, LOQ = Limit of Quantitation. This product has been tested by Excelbis Labs LLC using valid testing methodologies and a quality system as required by state law. All LQC samples were performed and met the prescribed acceptance criteria in 16 CCR section 5730, pursuant to 16 CCR section 5726(e)(13). Values reported relate only to the product tested. Excelbis Labs LLC makes no claims as to the efficacy, safety or other risks associated with any detected or non-detected levels of any compounds reported herein. This Certificate shall not be reproduced except in full, without the written approval of Excelbis Labs LLC.